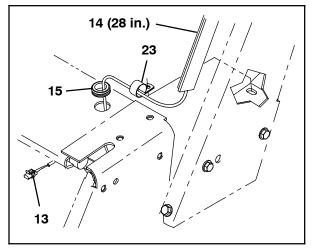

FIG. 6

- 12. Cut the vinyl duct (14) into one 28" section and two 10" sections.
- 13. Install the sections of vinyl duct (14) cut in the previous step onto the overhead guard. (Fig. 7 / Fig. 8 / Fig. 9 / Fig. 15)

FIG. 7

FIG. 8

FIG. 9

14. Insert the grommet (15) into the hole in the operator compartment. (Fig. 10 / Fig. 11)

FIG. 10

- Remove the M12 hex screw and flat washer securing the overhead guard channel to the machine. Set the M12 hex screw and flat washer aside. (Fig. 11)
- Route the alarm / strobe harness (13) through the sections of vinyl duct (14) and down to the front of the operator compartment. (Fig. 7 / Fig. 8 / Fig. 9 / Fig. 10 / Fig. 11)
- 17. Install the clamp (23) onto the alarm / strobe harness (13) and use the M12 hex screw and flat washer to secure the harness to the overhead guard channel. (Fig. 10 / Fig. 11)

FIG. 11

- 18. Route the alarm / strobe harness (13) through the grommet (15) in the hole in the operator compartment. (Fig. 11)
- 19. Connect the alarm / strobe harness (13) to the main wire harness. (Fig. 6 / Fig. 14)
- 20. Connect the main wire harness to the snap switch (10). (Fig. 12 / Fig. 14)
- 21. Wrap electrical tape around each electrical connection from the previous step. No metallic parts should touch the connections. Contact with other metallic parts could cause the system to short.