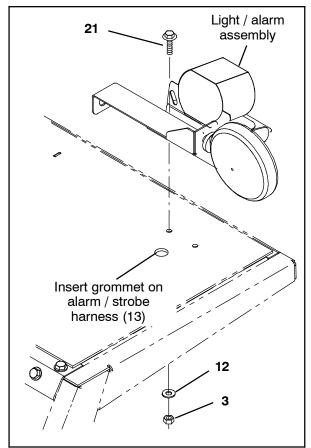

FIG. 3

 Use two M8 SEMS hex screws (21), two flat washers (12), and two M8 hex nuts (3) to install the light / alarm assembly assembled in the previous several steps onto the overhead guard. (Fig. 4)

FIG. 4

FIG. 5

- 9. Connect the alarm / strobe harness (13) to the flashing light (17). (Fig. 5 / Fig. 6)
- Connect the alarm / strobe harness (13) to the backup alarm (1), spot light (16), and 12 VDC flasher (8). (Fig. 3 / Fig. 6)
- Insert the grommet on the alarm / strobe harness (13) into the hole in the top of the overhead guard. (Fig. 4)