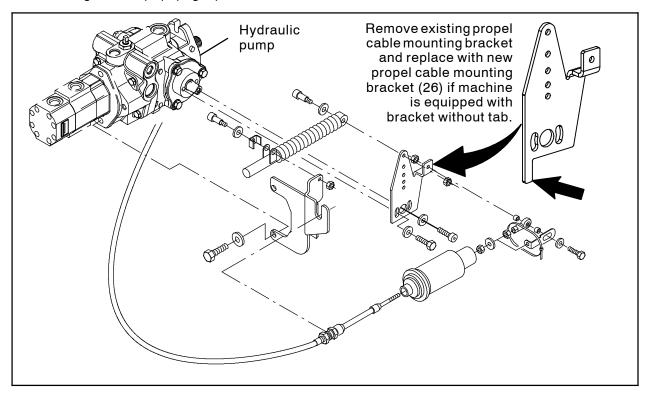

FIG. 1

- 4. Check the propel cable mounting bracket on the hydraulic pump. If propel cable mounting bracket has a tab located on bottom of bracket proceed to the INSTALLATION section. If the propel cable mounting bracket does not have tab located on the bottom of bracket, replace existing propel cable mounting bracket with new propel cable mounting bracket (26). (Fig. 2)
- If the propel cable mounting bracket was replaced, adjust the new propel cable mounting bracket (26) so the machine does not move instantly upon start up, before the directional pedal is used to move the machine.