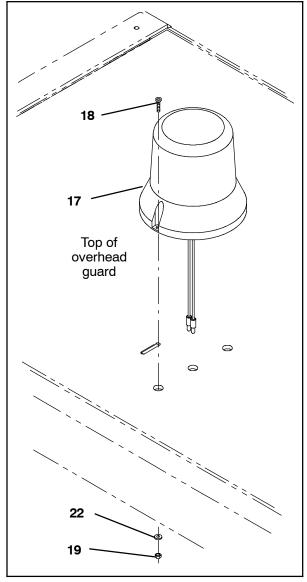

- 6. Trim the flashing light (17) wires to 6 in.
- 7. Crimp a bullet terminal (24) onto each flashing light (17) wire.

8. Route the flashing light (17) cable through the hole in the overhead guard and use two M5 pan screws (18), two flat washers (22), and two M5 hex nuts (19) to install the flashing light onto the overhead guard. (Fig. 5)