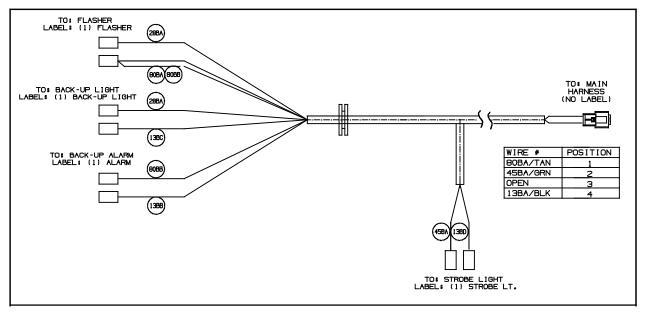

FIG. 11

- 18. Route the alarm / strobe harness (13) through the grommet (15) in the hole in the operator compartment. (Fig. 11)
- 19. Connect the alarm / strobe harness (13) to the main wire harness. (Fig. 6 / Fig. 14)
- 20. Connect the main wire harness to the snap switch (10). (Fig. 12 / Fig. 14)
- 21. Wrap electrical tape around each electrical connection from the previous step. No metallic parts should touch the connections. Contact with other metallic parts could cause the system to short.