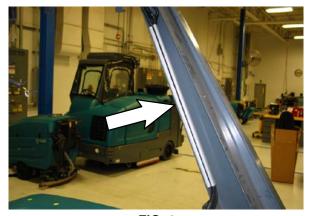

FIG. 1

- 4. Check the propel cable mounting bracket on the hydraulic pump. If propel cable mounting bracket has a tab located on bottom of bracket proceed to the INSTALLATION section. If the propel cable mounting bracket does not have tab located on the bottom of bracket, replace existing propel cable mounting bracket with new propel cable mounting bracket (26). (Fig. 2)
- If the propel cable mounting bracket was replaced, adjust the new propel cable mounting bracket (26) so the machine does not move instantly upon start up, before the directional pedal is used to move the machine.

FIG. 2