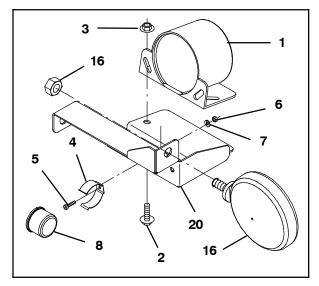

#### **INSTALLATION:**

- 1. Use a M3 pan screw (5), lock washer (7), and a M3 hex nut (6) to install the grip clip (4) onto the mounting bracket (20). (Fig. 3)
- 2. Insert the 12 VDC flasher (8) into the previously installed grip clip (4). (Fig. 3)
- Use the hardware included with the spot light (16) to install the spot light onto the mounting bracket (20). (Fig. 3)
- 4. Use two M8 SEMS hex screws (2) and two M8 hex nuts (3) to install the backup alarm (1) onto the mounting bracket (20). (Fig. 3)

FIG. 3

 Use two M8 SEMS hex screws (21), two flat washers (12), and two M8 hex nuts (3) to install the light / alarm assembly assembled in the previous several steps onto the overhead guard. (Fig. 4)

FIG. 4