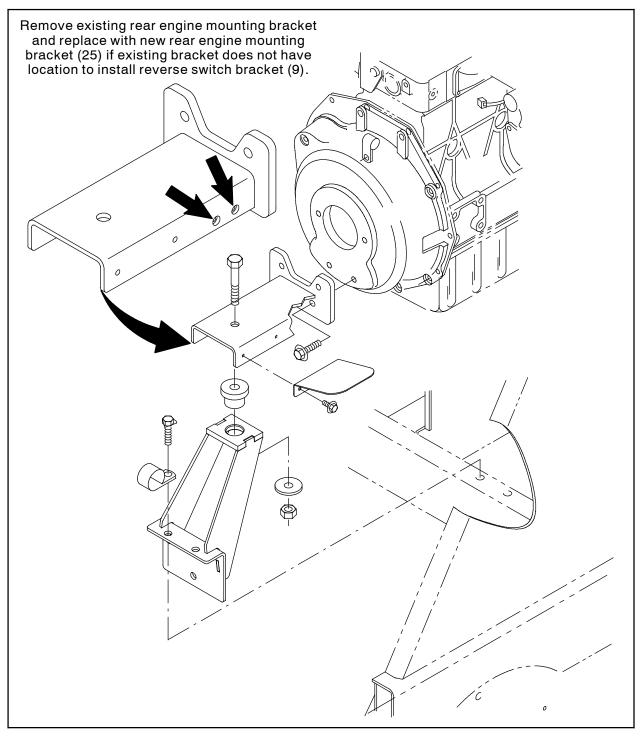

2. Disconnect the battery cables from the battery.

WARNING: Always disconnect battery cables from machine before working on electrical components.

3. Check the rear engine mounting bracket. If rear engine mounting bracket has a location for installing the reverse switch bracket (9) proceed to the next step. If rear engine mounting bracket does not have location for installing reverse switch bracket replace the rear engine mounting bracket with new rear engine mounting bracket (25). (Fig. 1)

FIG. 1

- 4. Check the propel cable mounting bracket on the hydraulic pump. If propel cable mounting bracket has a tab located on bottom of bracket proceed to the INSTALLATION section. If the propel cable mounting bracket does not have tab located on the bottom of bracket, replace existing propel cable mounting bracket with new propel cable mounting bracket (26). (Fig. 2)
- If the propel cable mounting bracket was replaced, adjust the new propel cable mounting bracket (26) so the machine does not move instantly upon start up, before the directional pedal is used to move the machine.