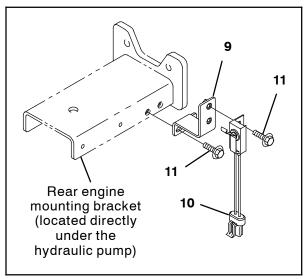

2. Disconnect the battery cables from the battery.

WARNING: Always disconnect battery cables from machine before working on electrical components.

3. Check the rear engine mounting bracket. If rear engine mounting bracket has a location for installing the reverse switch bracket (9) proceed to the next step. If rear engine mounting bracket does not have location for installing reverse switch bracket replace the rear engine mounting bracket with new rear engine mounting bracket (25). (Fig. 1)

22. Use two SEMS M6 hex screws (11) to install the snap switch (10) onto the reverse switch bracket (9). (Fig. 12)

FIG. 12

- 23. Use two SEMS M6 hex screws (11) to install the snap switch (10) / reverse switch bracket (9) onto the rear engine mounting bracket (located directly under the hydraulic pump). (Fig. 12)
- 24. Reconnect the battery cables to the batteries.
- 25. Start and test the machine. Use the headlight/ flashing light switch to turn on the flashing light. Operate the machine in reverse and ensure all lights and the alarm function. If necessary, adjust the position for the snap switch (10) and / or reverse switch bracket (9) if the lights and alarm are not operating when the machine is in reverse.