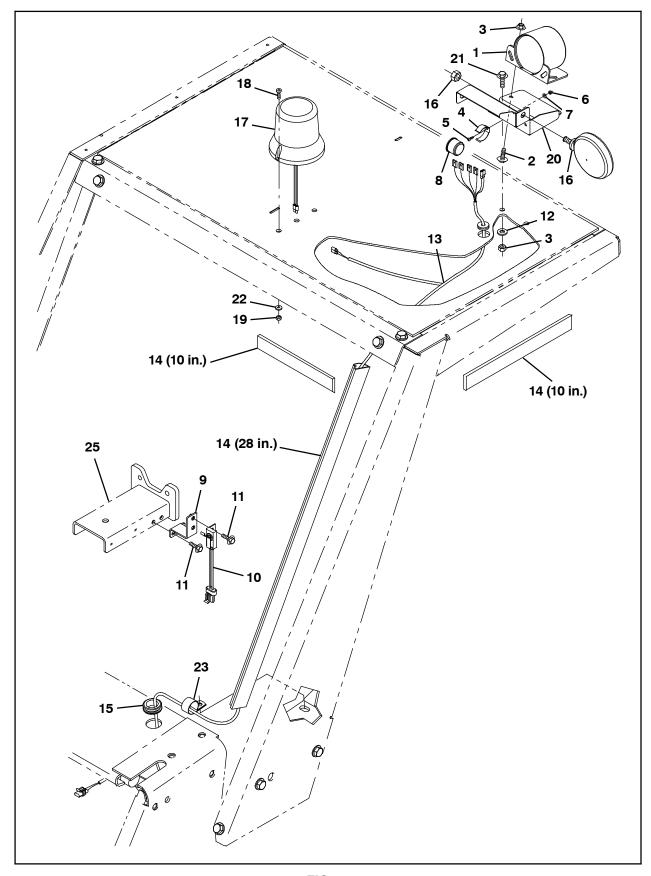

#### **INSTALLATION:**

- 1. Use a M3 pan screw (5), lock washer (7), and a M3 hex nut (6) to install the grip clip (4) onto the mounting bracket (20). (Fig. 3)
- 2. Insert the 12 VDC flasher (8) into the previously installed grip clip (4). (Fig. 3)
- Use the hardware included with the spot light (16) to install the spot light onto the mounting bracket (20). (Fig. 3)
- 4. Use two M8 SEMS hex screws (2) and two M8 hex nuts (3) to install the backup alarm (1) onto the mounting bracket (20). (Fig. 3)

FIG. 3

 Use two M8 SEMS hex screws (21), two flat washers (12), and two M8 hex nuts (3) to install the light / alarm assembly assembled in the previous several steps onto the overhead guard. (Fig. 4)

FIG. 4

- 6. Trim the flashing light (17) wires to 6 in.
- 7. Crimp a bullet terminal (24) onto each flashing light (17) wire.

8. Route the flashing light (17) cable through the hole in the overhead guard and use two M5 pan screws (18), two flat washers (22), and two M5 hex nuts (19) to install the flashing light onto the overhead guard. (Fig. 5)

FIG. 5

- 9. Connect the alarm / strobe harness (13) to the flashing light (17). (Fig. 5 / Fig. 6)
- Connect the alarm / strobe harness (13) to the backup alarm (1), spot light (16), and 12 VDC flasher (8). (Fig. 3 / Fig. 6)
- Insert the grommet on the alarm / strobe harness (13) into the hole in the top of the overhead guard. (Fig. 4)

FIG. 6

- 12. Cut the vinyl duct (14) into one 28" section and two 10" sections.
- 13. Install the sections of vinyl duct (14) cut in the previous step onto the overhead guard. (Fig. 7 / Fig. 8 / Fig. 9 / Fig. 15)

FIG. 7

FIG. 8

FIG. 9

14. Insert the grommet (15) into the hole in the operator compartment. (Fig. 10 / Fig. 11)

FIG. 10

- Remove the M12 hex screw and flat washer securing the overhead guard channel to the machine. Set the M12 hex screw and flat washer aside. (Fig. 11)
- Route the alarm / strobe harness (13) through the sections of vinyl duct (14) and down to the front of the operator compartment. (Fig. 7 / Fig. 8 / Fig. 9 / Fig. 10 / Fig. 11)
- 17. Install the clamp (23) onto the alarm / strobe harness (13) and use the M12 hex screw and flat washer to secure the harness to the overhead guard channel. (Fig. 10 / Fig. 11)

FIG. 11

- 18. Route the alarm / strobe harness (13) through the grommet (15) in the hole in the operator compartment. (Fig. 11)
- 19. Connect the alarm / strobe harness (13) to the main wire harness. (Fig. 6 / Fig. 14)
- 20. Connect the main wire harness to the snap switch (10). (Fig. 12 / Fig. 14)
- 21. Wrap electrical tape around each electrical connection from the previous step. No metallic parts should touch the connections. Contact with other metallic parts could cause the system to short.

22. Use two SEMS M6 hex screws (11) to install the snap switch (10) onto the reverse switch bracket (9). (Fig. 12)

FIG. 12

- 23. Use two SEMS M6 hex screws (11) to install the snap switch (10) / reverse switch bracket (9) onto the rear engine mounting bracket (located directly under the hydraulic pump). (Fig. 12)
- 24. Reconnect the battery cables to the batteries.
- 25. Start and test the machine. Use the headlight/ flashing light switch to turn on the flashing light. Operate the machine in reverse and ensure all lights and the alarm function. If necessary, adjust the position for the snap switch (10) and / or reverse switch bracket (9) if the lights and alarm are not operating when the machine is in reverse.