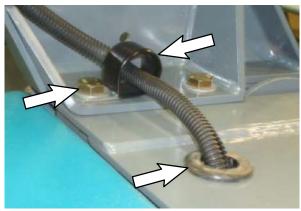

FIG. 7

FIG. 8

FIG. 9

14. Insert the grommet (15) into the hole in the operator compartment. (Fig. 10 / Fig. 11)

FIG. 10

- Remove the M12 hex screw and flat washer securing the overhead guard channel to the machine. Set the M12 hex screw and flat washer aside. (Fig. 11)
- Route the alarm / strobe harness (13) through the sections of vinyl duct (14) and down to the front of the operator compartment. (Fig. 7 / Fig. 8 / Fig. 9 / Fig. 10 / Fig. 11)
- 17. Install the clamp (23) onto the alarm / strobe harness (13) and use the M12 hex screw and flat washer to secure the harness to the overhead guard channel. (Fig. 10 / Fig. 11)

FIG. 11

- 18. Route the alarm / strobe harness (13) through the grommet (15) in the hole in the operator compartment. (Fig. 11)
- 19. Connect the alarm / strobe harness (13) to the main wire harness. (Fig. 6 / Fig. 14)
- 20. Connect the main wire harness to the snap switch (10). (Fig. 12 / Fig. 14)
- 21. Wrap electrical tape around each electrical connection from the previous step. No metallic parts should touch the connections. Contact with other metallic parts could cause the system to short.