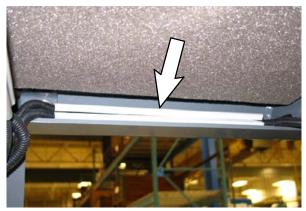

2. Disconnect the battery cables from the battery.

WARNING: Always disconnect battery cables from machine before working on electrical components.

3. Check the rear engine mounting bracket. If rear engine mounting bracket has a location for installing the reverse switch bracket (9) proceed to the next step. If rear engine mounting bracket does not have location for installing reverse switch bracket replace the rear engine mounting bracket with new rear engine mounting bracket (25). (Fig. 1)

FIG. 1

- 4. Check the propel cable mounting bracket on the hydraulic pump. If propel cable mounting bracket has a tab located on bottom of bracket proceed to the INSTALLATION section. If the propel cable mounting bracket does not have tab located on the bottom of bracket, replace existing propel cable mounting bracket with new propel cable mounting bracket (26). (Fig. 2)
- If the propel cable mounting bracket was replaced, adjust the new propel cable mounting bracket (26) so the machine does not move instantly upon start up, before the directional pedal is used to move the machine.